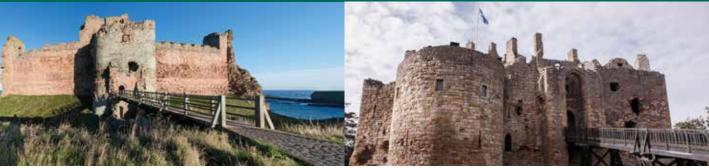

### TANTALLON CASTLE

Hop off at stop 3 to explore Tantallon Castle, a semi-ruined 14th century fortress set on the cliff edge with stunning views over the Firth of Forth to Bass Rock.

### **DIRLETON CASTLE**

1703 1203 Fenton Barns Retail Village Farm shop, café and retail village

1207 1707 n Dirleton Castle Picturesque medieval fortress 1215 Church Road, North Berwick

The full tour lasts around 75 minutes. You can hop on and hop off all day.