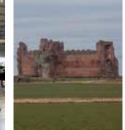

### TANTALLON CASTLE

Hop off at stop 3 to explore Tantallon Castle, a semi-ruined 14th century fortress set on the cliff edge with stunning views over the Firth of Forth to Bass Rock.

#### **EAST COAST TOURS**

Closed Tuesday and Wednesday

6 National Museum of Flight Scotland's national aviation museum with The Concorde Experience

| 1 | Church Road, North Berwick Tour departure point, shopping and restaurants                                        | 1100 |      | 1600 |
|---|------------------------------------------------------------------------------------------------------------------|------|------|------|
| 2 | Scottish Seabird Centre Discovery Centre, boat trips, café and gift shop John Muir Way walking and cycling route | 1104 |      | 1604 |
| 3 | Tantallon Castle<br>Semi-ruined 14th century fortress                                                            | 1112 |      | 1612 |
| 4 | NB Gin Distillery Distillery making gin using the London Dry process Tours every day at 1125, 1225 and 1525      | 1114 |      | 1614 |
| 6 | Preston Mill Scenic watermill featured in 'Outlander'                                                            | 1127 | then | 1627 |