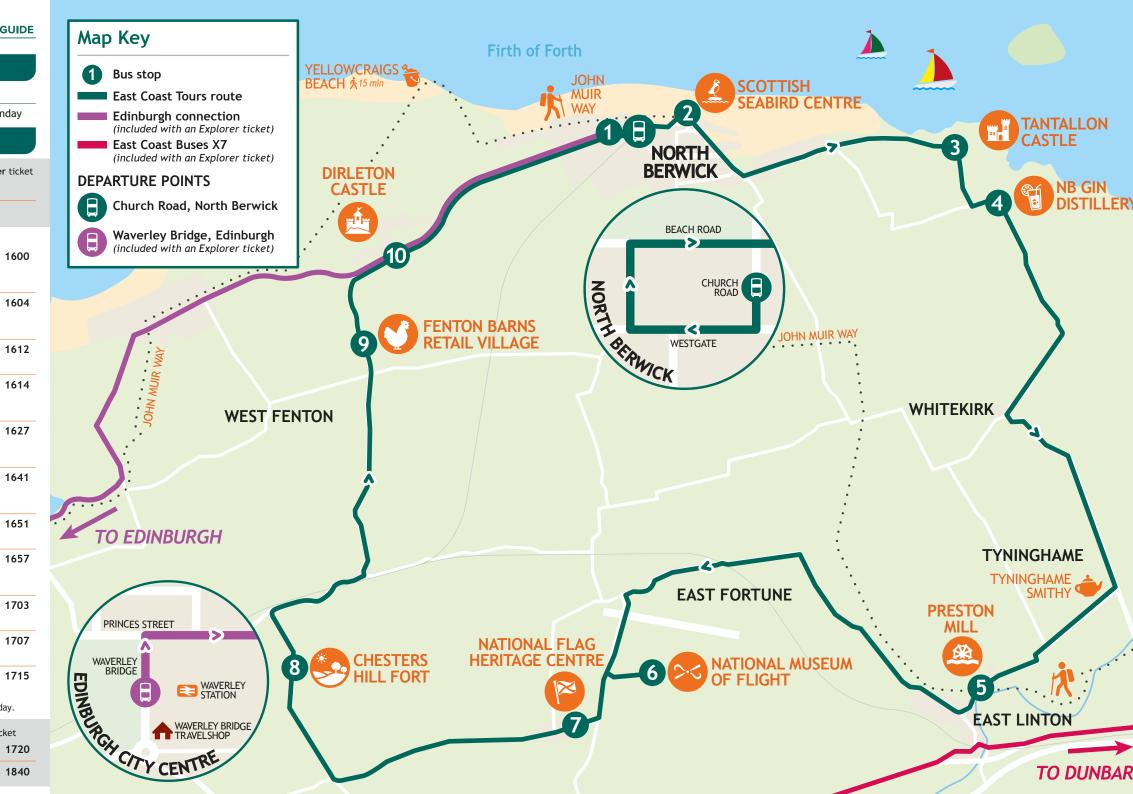

### TANTALLON CASTLE

Hop off at stop 3 to explore Tantallon Castle, a semi-ruined 14th century fortress set on the cliff edge with stunning views over the Firth of Forth to Bass Rock.

### SCOTTISH SEABIRD CENTRE

Hop off at stop 2 for the Scottish Seabird Centre, an interactive wildlife adventure in North Berwick with Discovery Centre, gift shop, café and seasonal boat trips.

Enjoy 20% off entry to the Discovery Centre with your tour ticket.

# NB GIN DISTILLERY Hop off at stop 4 to take a tour at NB Gin, a

Hop off at stop 4 to take a tour at NB Gin, a distillery making original gin using the London Dry process.

Enjoy 10% off a 45 minute distillery tour (age 18+) with your tour ticket. Distillery tours every day at 1125, 1225 and 1525.

# PRESTON MILL

Hop off at stop **5** to step back in time at Preston Mill, a scenic old watermill with beautiful surroundings that has featured in the popular TV series 'Outlander'.

Closed Tuesday and Wednesday.

#### **EAST COAST TOURS**

Closed Tuesday and Wednesday

6 National Museum of Flight Scotland's national aviation museum with The Concorde Experience

| 1 | Church Road, North Berwick Tour departure point, shopping and restaurants                                        | 1100 |      | 1600 |
|---|------------------------------------------------------------------------------------------------------------------|------|------|------|
| 2 | Scottish Seabird Centre Discovery Centre, boat trips, café and gift shop John Muir Way walking and cycling route | 1104 |      | 1604 |
| 3 | Tantallon Castle<br>Semi-ruined 14th century fortress                                                            | 1112 |      | 1612 |
| 4 | NB Gin Distillery Distillery making gin using the London Dry process Tours every day at 1125, 1225 and 1525      | 1114 |      | 1614 |
| 6 | Preston Mill Scenic watermill featured in 'Outlander'                                                            | 1127 | then | 1627 |

1151 1651 National Flag Heritage Centre The birthplace of Scotland's national flag 1157 1657 8 Chesters Hill Fort One of Scotland's best-preserved Iron Age hill forts with panoramic views of the Firth of Forth

1703 1203 Fenton Barns Retail Village Farm shop, café and retail village

1207 1707 n Dirleton Castle Picturesque medieval fortress 1215 Church Road, North Berwick

The full tour lasts around 75 minutes. You can hop on and hop off all day.