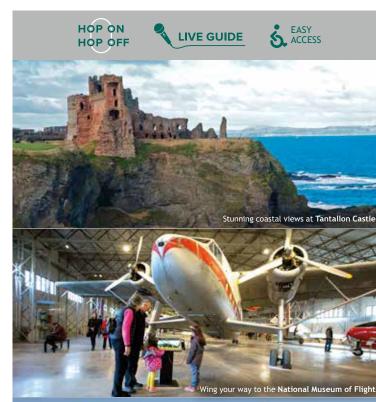

### TANTALLON CASTLE

Hop off at stop 3 to explore Tantallon Castle, a semi-ruined 14th century fortress set on the cliff edge with stunning views over the Firth of Forth to Bass Rock.

### NATIONAL MUSEUM OF FLIGHT

Hop off at stop 6 to wing your way around the National Museum of Flight. Learn about aviation through the ages and see amazing aircraft including Scotland's Concorde.

Enjoy 20% off entry with your tour ticket.