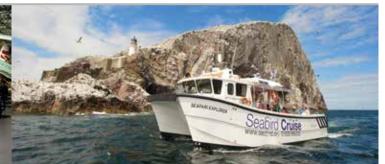

### SCOTTISH SEABIRD CENTRE

Hop off at stop 2 for the Scottish Seabird Centre, an interactive wildlife adventure in North Berwick with Discovery Centre, gift shop, café and seasonal boat trips.

Enjoy 20% off entry to the Discovery Centre with your tour ticket.

## SCOTTISH SEABIRD CENTRE

20% off entry to the Discovery Centre

Only valid on day of purchase. Not applicable to boats, membership or events. No cash alternative Not in conjunction with any other offer.