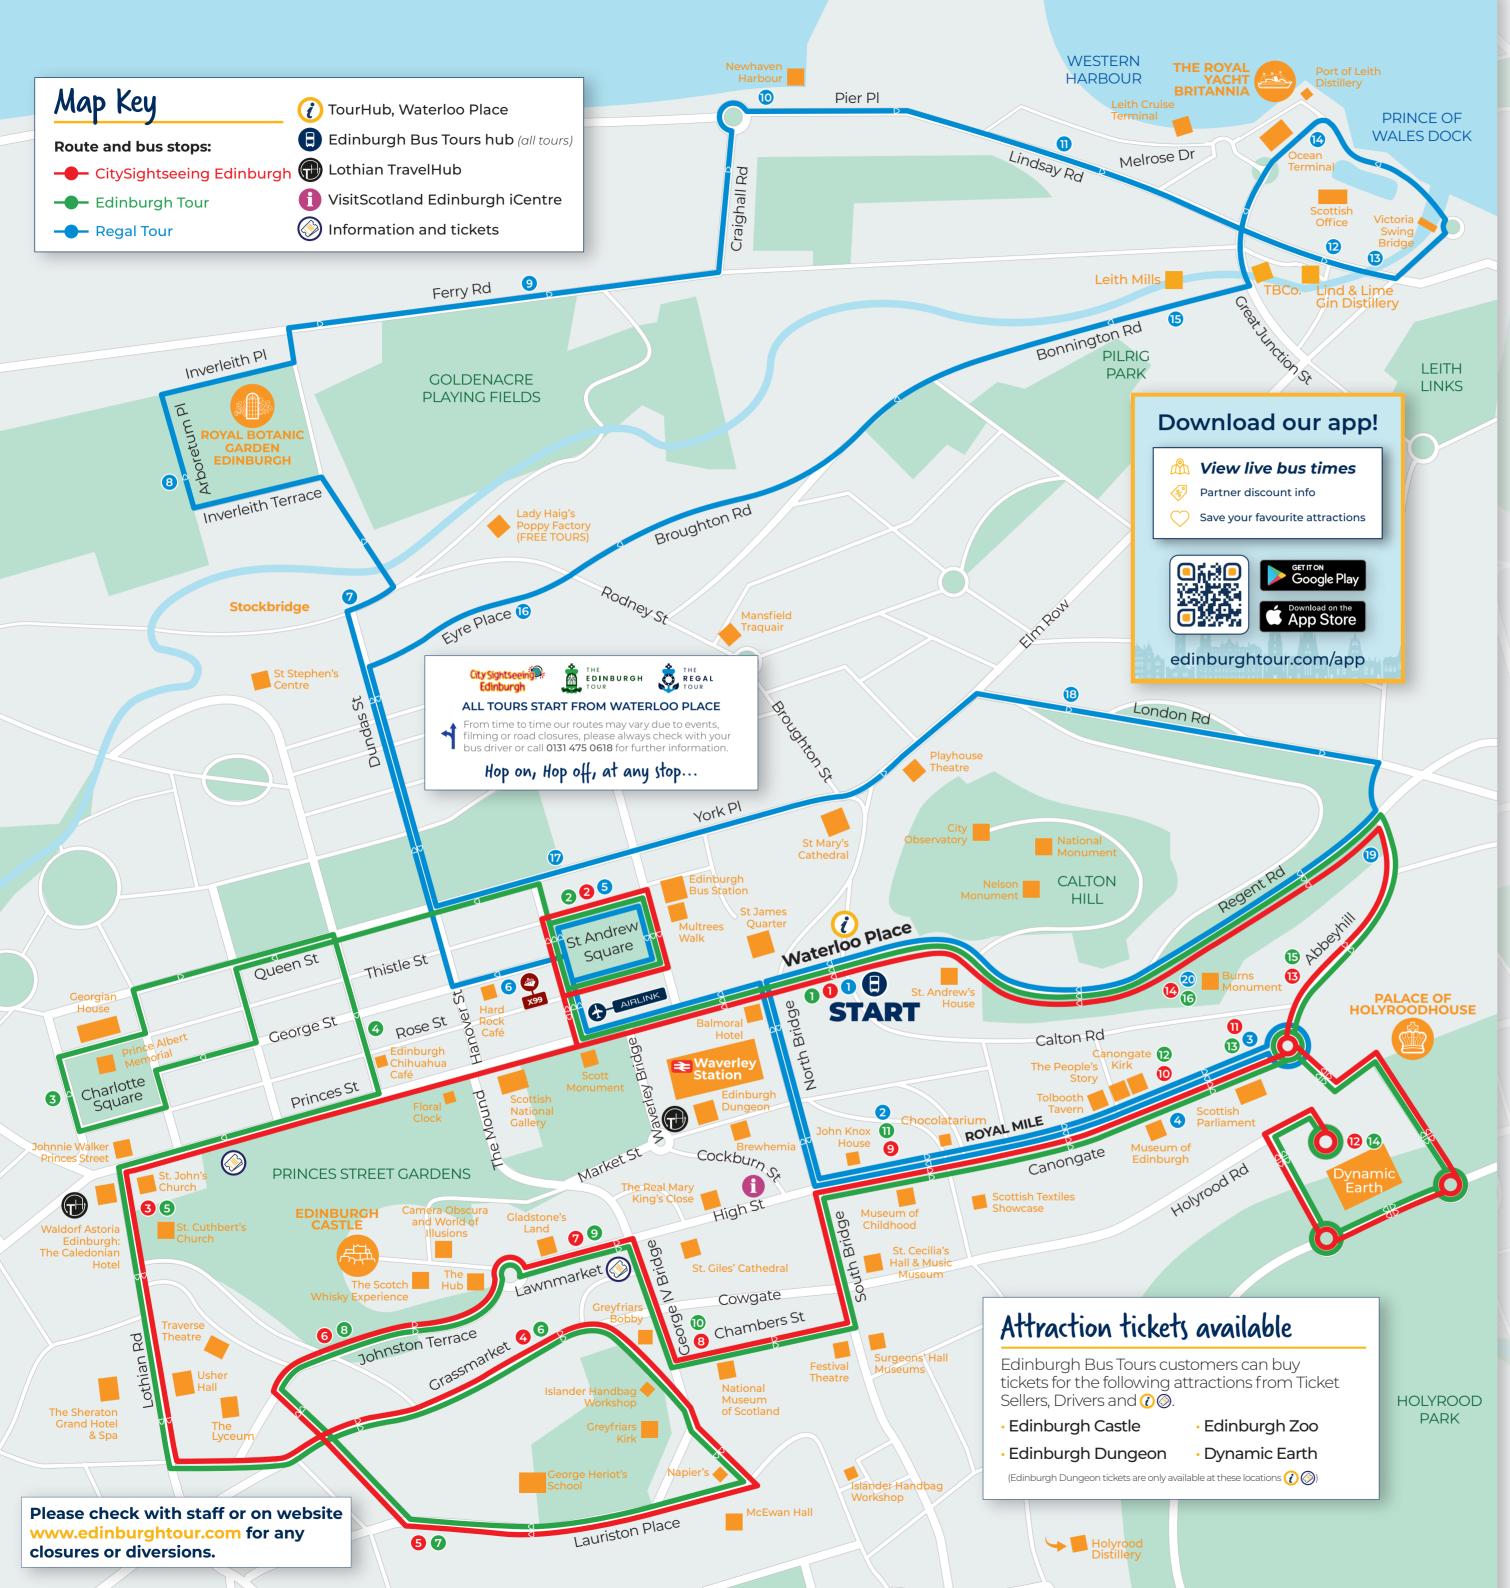

#### Hop on Hop off

Edinburgh Bus Tours operates every day, starting from Waterloo Place (just off Princes Street) from 0840 and running regularly throughout the day.

Hop on and Hop off our tours as many times as you like for the duration of your ticket.

You can board at any tour bus stop – just look out for the bus stop flags with the Edinburgh Bus Tours logos or scan the QR code at the stop to get live times on your phone!

Choose from a specially trained live guide in English, or recorded commentary in 10 different languages through headphones.

All of our tour buses have ramped access and feature wheelchair accessible spaces with their own display screens. For more information, please visit

www.edinburghtour.com/accessibility