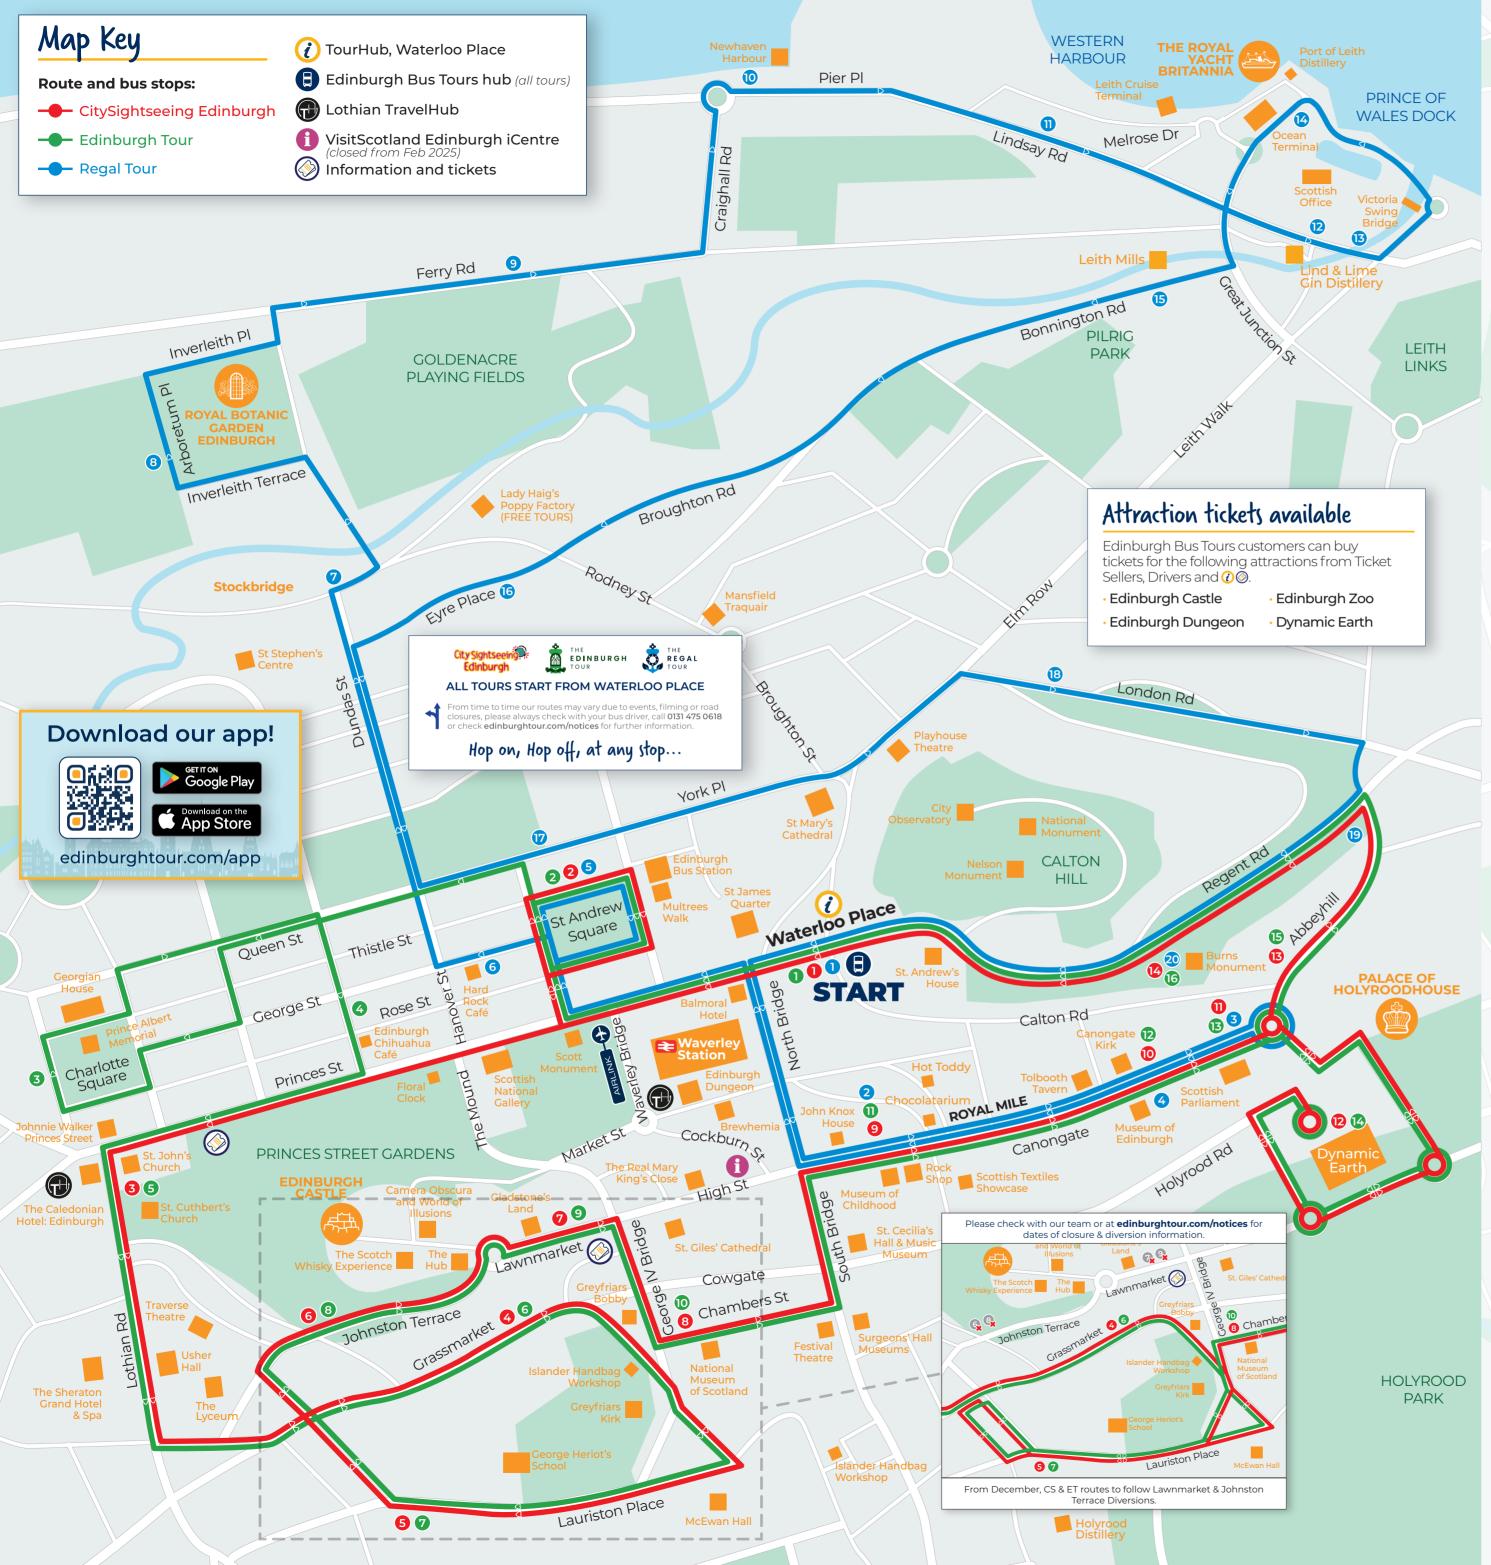

## Hop on Hop off

Hop on and Hop off our tours as many times as you like for the duration of your ticket.

You can board at any tour bus stop – just look out for the bus stop flags with the Edinburgh Bus Tours logos or scan the QR code at the stop to get live times on vour phone!