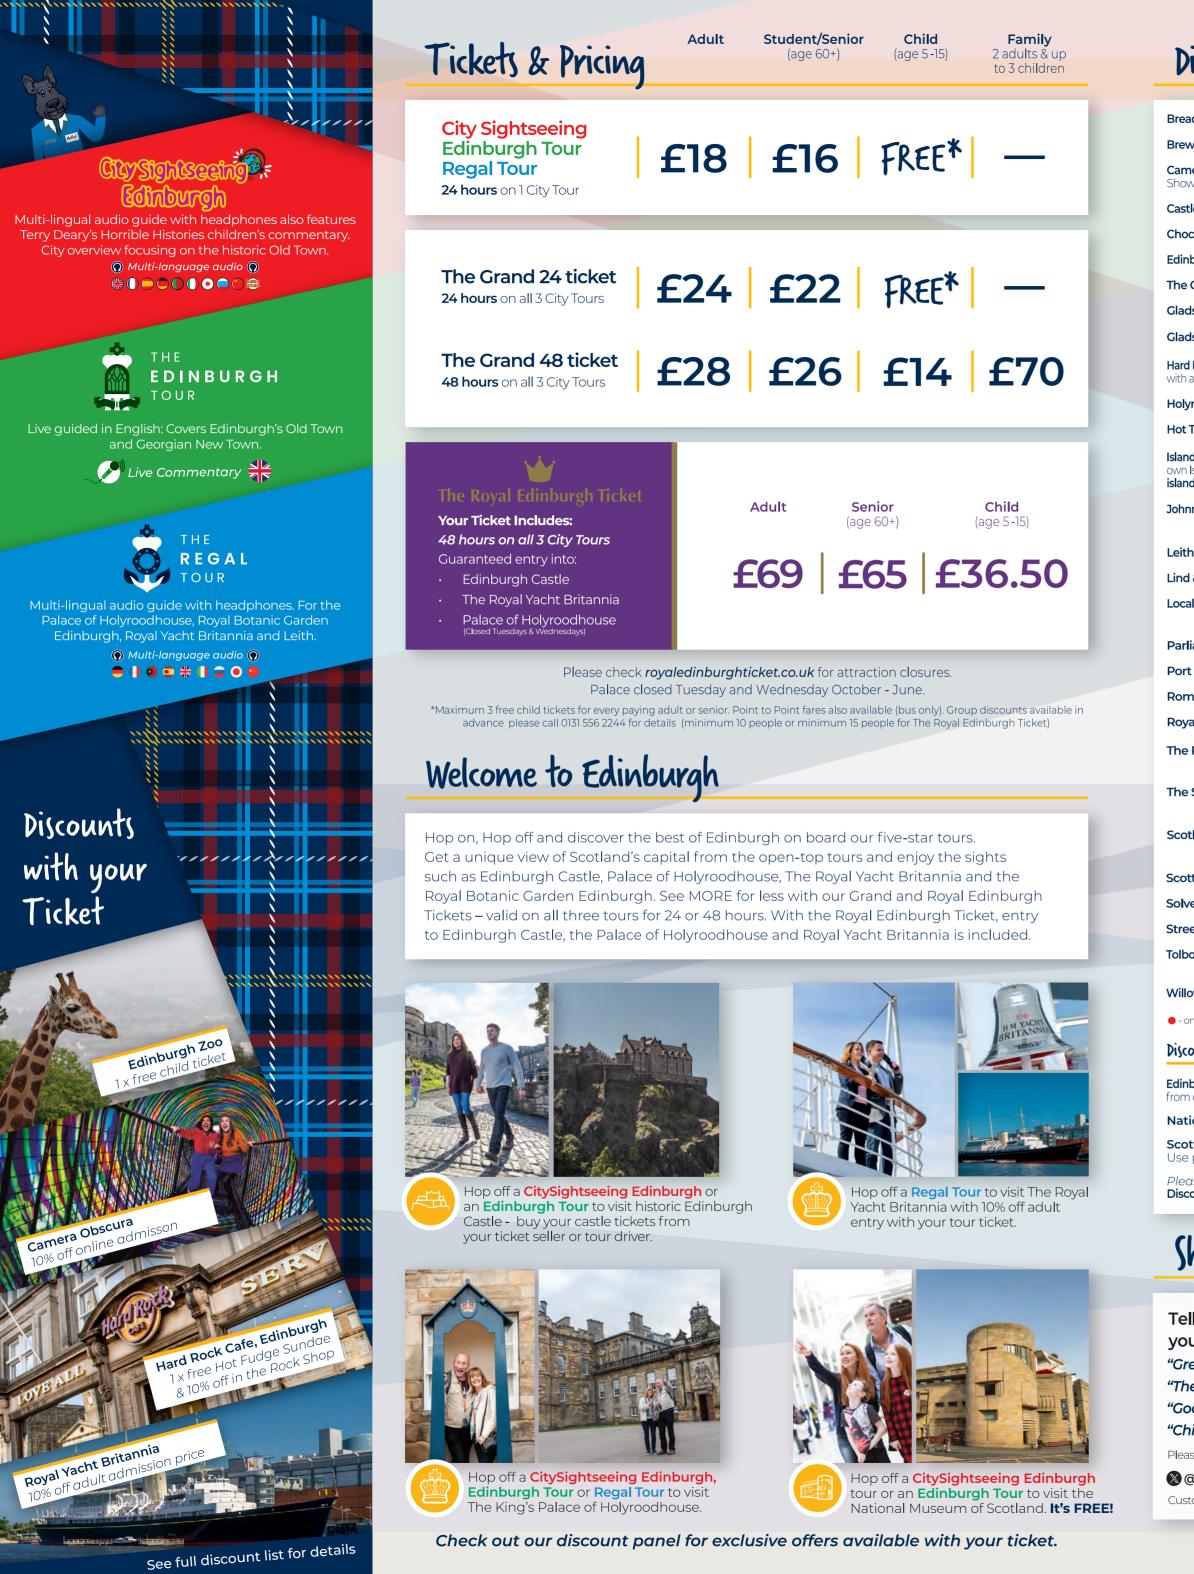

## Make the most of Edinburgh

Edinburgh Bus Tours operates every day, starting from Waterloo Place (just off Princes Street) from 0850 and running regularly throughout the day.

Choose from a specially trained live guide in English, or recorded commentary in 10 different languages through headphones. All of our tour buses have ramped access and feature wheelchair accessible spaces with their own display screens. For more information, please visit