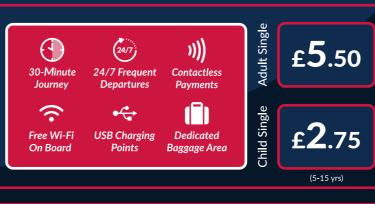

all 0131 556 2244 for details (minimum 10 people or minimum 15 people for The Royal Edinburgh Ticket)

All information in this brochure is shown for guidance - Edinburgh bus tours cannot accept any liability arising from inaccuracies or changes. We advise customers to check details before travelling at edinburghtour.com. Tour fares do not include entrance to attractions (except Royal Edinburgh Ticket.)

# **Grand 24 Ticket** 24 hours on all 3 city tours

/ Senior Child Family £25 £23 FREE

# **Grand 48 Ticket** 48 hours on all 3 city tours

/ Senior

Child Family

£14.50 £71

# **Child** (5-15) Adult **Senior** (60+)

**Your ticket includes:** 48 hours on all 3 city tours

## Want to see more of Scotland? Ask your ticket seller how you can save £5!



## **Heading to Edinburgh Airport?**



# Exclusive offers with your **Edinburgh Bus Tours ticket:**



**Bread Street Kitchen & Bar** St. Andrew Square 20% off whole bil

**Brewhemia** 

Market Street

Gladstone's Land Ice Cream Parlour

10% off all purchases

Hard Rock Cafe, Edinburgh

Free Hot Fudge Sundae, with purchase of an adult entrée. 10% off in the Rock Shop with a

**Hot Toddy** 

15 - 19 Jeffrey Street 10% off food and drink. Show tour

ticket to bar staff.

Parliament Café at the Scottish Parliament

**Street Burger by Gordon Ramsay** 

St. James Quarter 20% off whole bill

**Tolbooth Tavern** 

167 Canongate

Free haggis taster served with whisky crean sauce when a main course is purchased

**Willow Tea Rooms** 

120A Princes Street

15% off whole bil

20% off final value of dining bill (mus be redeemed within 48